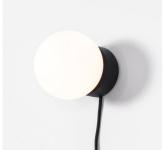

# 5W Dia100 Dim to Warm Rotary Switch LED Glass Wall Light With USB Plug

## Description Stylish Design; Rotary Switch Design; Dim To Warm Design; Glass Ball Design; USB With Plug Design;

#### **Finish**

White/Black/Light Bronze/Dark Bronze

## Material

Aluminium