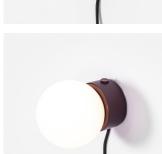

# 5W Dia100 Dim to Warm Rotary Switch LED Glass Wall Light With USB Plug

## Description Stylish Design; Rotary Switch Design; Dim To Warm Design; Glass Ball Design; USB With Plug Design;

#### **Finish**

White/Black/Light Bronze/Dark Bronze

## Material

Aluminium