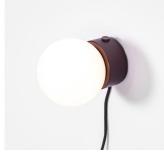

# 5W Dia100 Dim to Warm Rotary Switch LED Glass Wall Light With USB Plug

## Description Stylish Design; Rotary Switch Design; Dim To Warm Design; Glass Ball Design; USB With Plug Design;

#### **Finish**

White/Black/Light Bronze/Dark Bronze

## Material

Aluminium