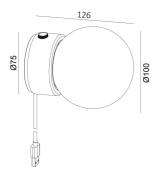

# 5W Dia100 Dim to Warm Rotary Switch LED Glass Wall Light With USB Plug

## Description Stylish Design; Rotary Switch Design; Dim To Warm Design; Glass Ball Design; USB With Plug Design;